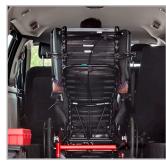

## **Synthesis**

TRANSPORT BRODA®

Transport Wheelchair

Crash-tested and WC-19 compliant for vehicle transport

Easy to load in a variety of vehicles

**Brackets** enable safe patient transport between locations