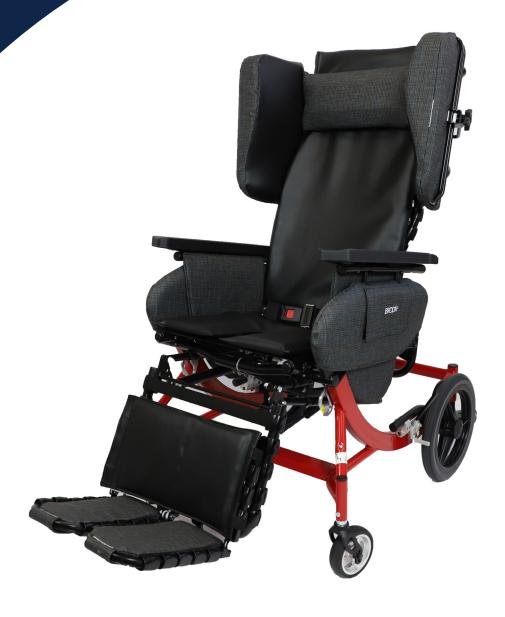

## **Synthesis**

TRANSPORT BRODA®

Transport Wheelchair

Crash-tested and WC-19 compliant for vehicle transport

Easy to load in a variety of vehicles

**Brackets** enable safe patient transport between locations

# Synthesis

Transport Wheelchair

## Comfort & Safety on the Go