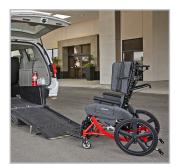

## **Synthesis**

TRANSPORT BRODA®

Transport Wheelchair

Crash-tested and WC-19 compliant for vehicle transport

Easy to load in a variety of vehicles

**Brackets** enable safe patient transport between locations