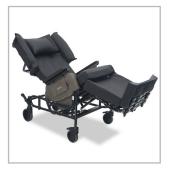

## **RECOMMENDED FOR:**

Use for postural alignment with Broda pedal wheelchairs to give patients extra comfort with accomodations for easy foot propulsion.

## **PACKAGE INCLUDES:**

• Back extender cushion for tall back chairs

• Back cushion with lumbar and lateral torso support

• Contoured seat cushion for offloading pressure

Shown on the Encore Pedal Wheelchair