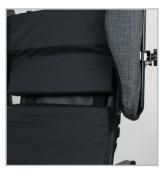

## Slim Posture Padding (SPP) Package

## **RECOMMENDED FOR:**

Use for postural alignment with Broda pedal wheelchairs to give patients extra comfort with accomodations for easy foot propulsion.

## **PACKAGE INCLUDES:**

• Back extender cushion for tall back chairs

• Back cushion with lumbar and lateral torso support

• Contoured seat cushion for offloading pressure

Shown on the Encore Pedal Wheelchair