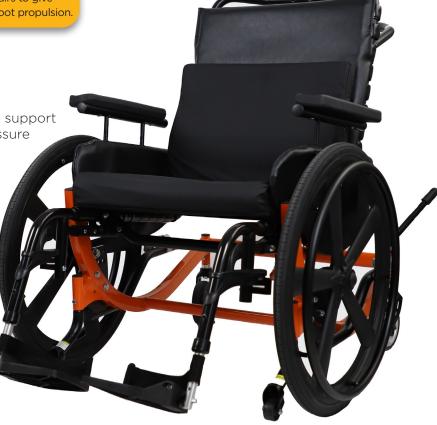

## **RECOMMENDED FOR:**

Use for postural alignment with Broda pedal wheelchairs to give patients extra comfort with accomodations for easy foot propulsion.

## **PACKAGE INCLUDES:**

• Back extender cushion for tall back chairs

• Back cushion with lumbar and lateral torso support

• Contoured seat cushion for offloading pressure

Shown on the Encore Pedal Wheelchair