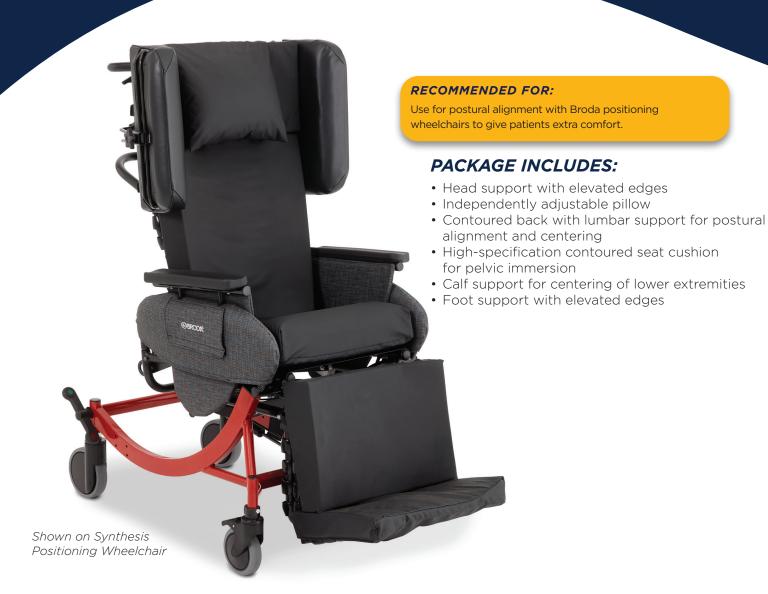

## **RECOMMENDED FOR:**

Use for postural alignment with Broda pedal wheelchairs to give patients extra comfort with accomodations for easy foot propulsion.

## **PACKAGE INCLUDES:**

• Back extender cushion for tall back chairs

• Back cushion with lumbar and lateral torso support

• Contoured seat cushion for offloading pressure

Shown on the Encore Pedal Wheelchair