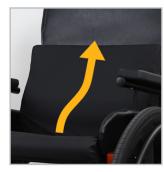

## **Additional Positioning Padding Package (APP)**

Easy to install and attaches securely to chair

High performance foam covered with removable waterproof cover

Works in harmony with Comfort Tension Seating®

Enhanced body centering, safety, and pressure redistribution